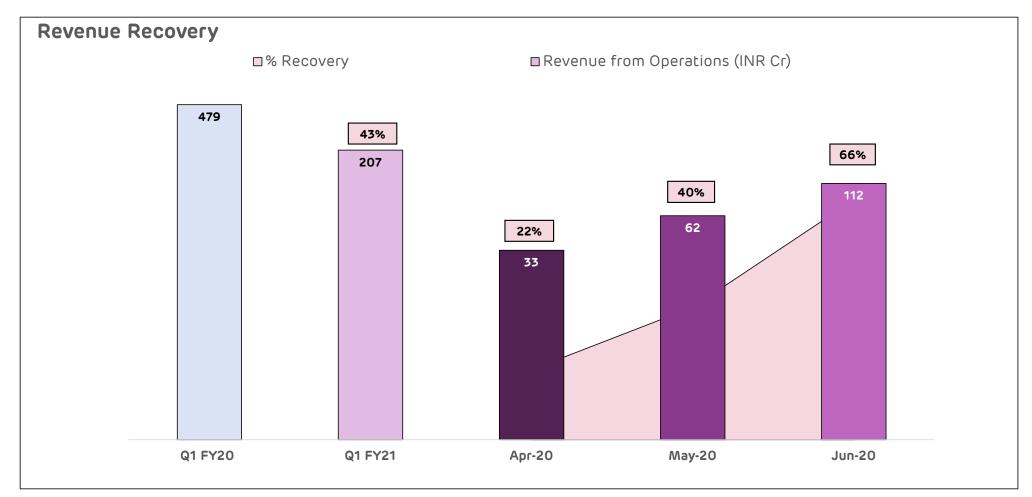

### **COVID-19 Impact**

lockdown & 200 + micro-containment zones as

a result restricted operations continue

| Lockdown days: 0                                        | Lockdown days: 1                                                    | Lockdown days: 1                                      | Lockdown days: 21                                | Lockdown days: 38                                  | Lockdown days: 54                                     |
|---------------------------------------------------------|---------------------------------------------------------------------|-------------------------------------------------------|--------------------------------------------------|----------------------------------------------------|-------------------------------------------------------|
| March 11<br>2020                                        | March 22<br>2020                                                    | March 25<br>2020                                      | <b>April 14</b> 2020                             | May 1<br>2020                                      | May 17<br>2020                                        |
| <b>—</b>                                                | 0                                                                   | 0                                                     | 0                                                | <b>O</b>                                           | 0                                                     |
| WHO Declares<br>Pandemic                                | 14 hours<br>Janta Curfew                                            | Nationwide<br>Lockdown till 14 <sup>th</sup><br>April | Lockdown<br>extended till 3 <sup>rd</sup><br>May | Lockdown extended<br>with Zone wise<br>Restriction | World's Largest<br>Lockdown extended<br>till 31st May |
| rointers                                                |                                                                     |                                                       | July 1<br>2020                                   | June 8                                             | May 25<br>2020                                        |
| movements with qua<br>with state specif                 | -district restricted /<br>arantine measures co<br>fic or local Auth | ntinue                                                | 0                                                | 0                                                  | 0                                                     |
| guidelines.  12 hours night curfe the country   states. | ·                                                                   |                                                       | Reopening under<br>Unlock 2                      | Phased nationwide reopening begins with Unlock 1   | Domestic Flights<br>Resume                            |
| into complete lock                                      | Hotspot towns have<br>down or extended<br>for 14 days like          | partial                                               |                                                  | Lockdown days: 76                                  | Lockdown days: 62                                     |
| Half of Ahmedab                                         |                                                                     | under                                                 | Given all these uncert                           | ainties. GDP growth in                             | 2020-21 is estimated                                  |

Given all these uncertainties, GDP growth in 2020-21 is estimated to remain in negative territory, with some pick-up in growth impulses from H2: 2020-21 onwards. – RBI Governor