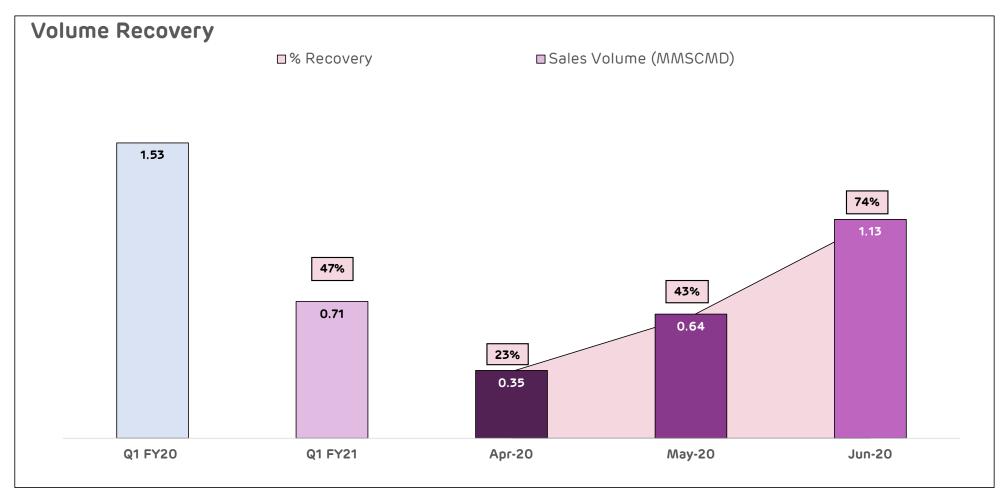

### **COVID-19 Impact**

lockdown & 200 + micro-containment zones as

a result restricted operations continue

| Lockdown days: 0                                        | Lockdown days: 1                                                    | Lockdown days: 1                                      | Lockdown days: 21                                | Lockdown days: 38                                  | Lockdown days: 54                                     |
|---------------------------------------------------------|---------------------------------------------------------------------|-------------------------------------------------------|--------------------------------------------------|----------------------------------------------------|-------------------------------------------------------|
| March 11<br>2020                                        | March 22<br>2020                                                    | March 25<br>2020                                      | <b>April 14</b> 2020                             | May 1<br>2020                                      | May 17<br>2020                                        |
| <b>—</b>                                                | 0                                                                   | 0                                                     | 0                                                | <b>O</b>                                           | 0                                                     |
| WHO Declares<br>Pandemic                                | 14 hours<br>Janta Curfew                                            | Nationwide<br>Lockdown till 14 <sup>th</sup><br>April | Lockdown<br>extended till 3 <sup>rd</sup><br>May | Lockdown extended<br>with Zone wise<br>Restriction | World's Largest<br>Lockdown extended<br>till 31st May |
| rointers                                                |                                                                     |                                                       | July 1<br>2020                                   | June 8                                             | May 25<br>2020                                        |
| movements with qua<br>with state specif                 | -district restricted /<br>arantine measures co<br>fic or local Auth | ntinue                                                | 0                                                | 0                                                  | 0                                                     |
| guidelines.  12 hours night curfe the country   states. | ·                                                                   |                                                       | Reopening under<br>Unlock 2                      | Phased nationwide reopening begins with Unlock 1   | Domestic Flights<br>Resume                            |
| into complete lock                                      | Hotspot towns have<br>down or extended<br>for 14 days like          | partial                                               |                                                  | Lockdown days: 76                                  | Lockdown days: 62                                     |
| Half of Ahmedab                                         |                                                                     | under                                                 | Given all these uncert                           | ainties. GDP growth in                             | 2020-21 is estimated                                  |

Given all these uncertainties, GDP growth in 2020-21 is estimated to remain in negative territory, with some pick-up in growth impulses from H2: 2020-21 onwards. – RBI Governor