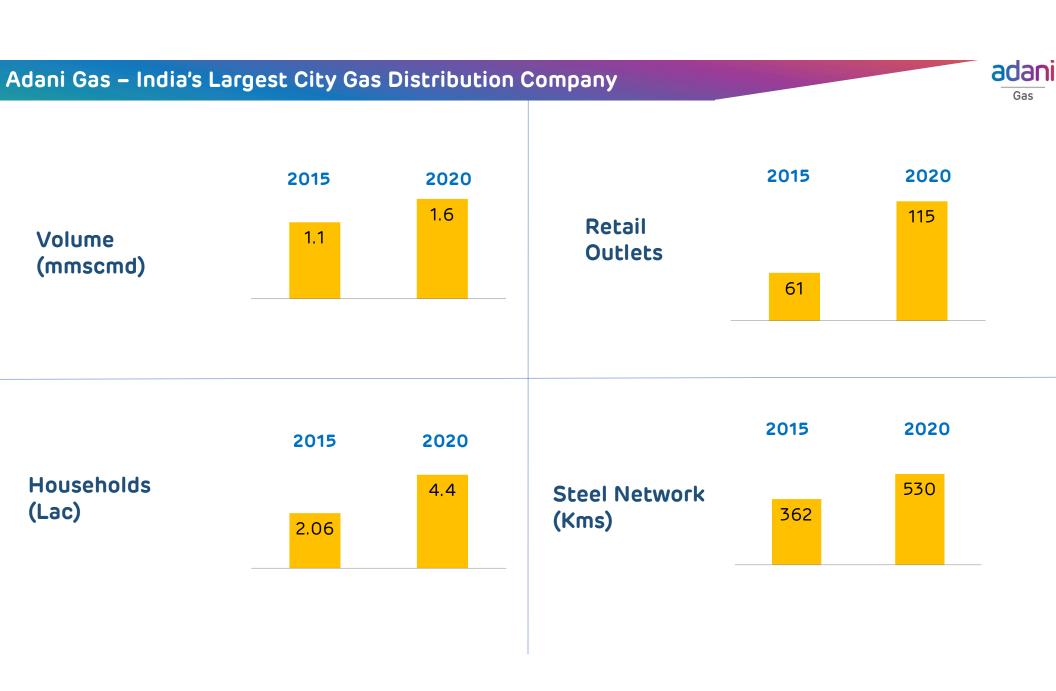

### Adani Gas – India's Largest City Gas Distribution Company

13 AGL Operational GAs

CNG stations

7,600+ Kms pipeline

network

1,450+ Industrial

0.44 Million Residential

customers

Average mmscmd gas supply

11% 5 years CAGR

### Adani Gas - India's Largest City Gas Distribution Company