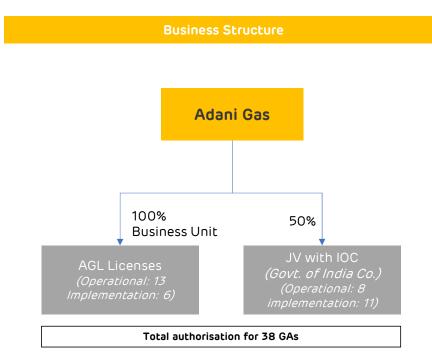

AGL 19 GAs + IOAGPL 19 GAs = 38 GAs

Largest private sector CGD player poised to leverage growth opportunity

Q1 FY21