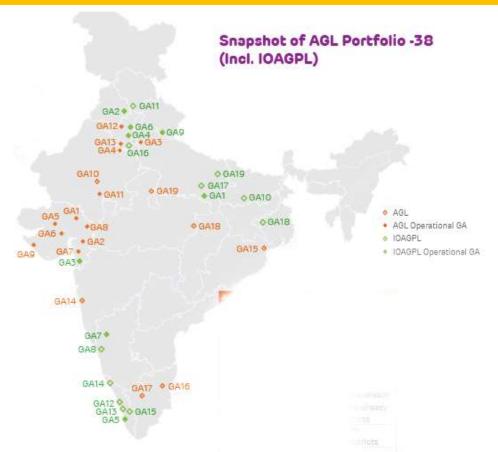

#### Pan India Footprint

| AGL's       | Footprint                               |  |
|-------------|-----------------------------------------|--|
| GA1         | Ahmedabad City & Daskroi Area           |  |
| GA2         | Vadodara                                |  |
| GA3         | Faridabad District                      |  |
| GA4         | Khurja                                  |  |
| GA5         | Surendranagar District (Except areas    |  |
|             | already authorized)                     |  |
| GA6         | Barwala & Ranpur Talukas                |  |
| GA7         | Navsari (Except areas already           |  |
|             | authorized), Surat (except area already |  |
|             | authorized), Tapi (except area already  |  |
|             | authorized) & The Dang Districts        |  |
| GA8         | Kheda (Except areas already             |  |
|             | authorized) & Mahisagar Districts       |  |
| GA9         | Porbandar District                      |  |
| GAIO        | Bhilwara & Bundi Districts              |  |
| GA11        | Chittorgarh (Other than Rawatbhata)     |  |
|             | & Udaipur Districts                     |  |
| GA12        | Bhiwani, Charkhi Dadri &                |  |
|             | Mahendragarh Districts                  |  |
| GA13        | Nuh & Palwal Districts                  |  |
| GA14        | Udupi District                          |  |
| GA15        | Balasore, Bhadrak & Mayurbhanj          |  |
|             | Districts                               |  |
| GA16        | Cuddalore, Nagapatinam & Tiruvarur      |  |
|             | Districts                               |  |
| GA17        | Tiruppur District                       |  |
| <b>GA18</b> | Anuppur, Bilaspur and Korba             |  |
|             | Districts                               |  |
| GA19        | Jhansi (Except area already             |  |
|             | authorized) Distroit, Bhind,            |  |
|             | Jalaun,Lalitpur and Datia Distroits     |  |

| IOAGE | L's Footprint                                                                                                                                                                                                                                                                                                                                                                                                                                                                                                                                                                                                                                                                                                                                                                                                                                                                                                                                                                                                                                                                                                                                                                                                                                                                                                                                                                                                                                                                                                                                                                                                                                                                                                                                                                                                                                                                                                                                                                                                                                                                                                                  |
|-------|--------------------------------------------------------------------------------------------------------------------------------------------------------------------------------------------------------------------------------------------------------------------------------------------------------------------------------------------------------------------------------------------------------------------------------------------------------------------------------------------------------------------------------------------------------------------------------------------------------------------------------------------------------------------------------------------------------------------------------------------------------------------------------------------------------------------------------------------------------------------------------------------------------------------------------------------------------------------------------------------------------------------------------------------------------------------------------------------------------------------------------------------------------------------------------------------------------------------------------------------------------------------------------------------------------------------------------------------------------------------------------------------------------------------------------------------------------------------------------------------------------------------------------------------------------------------------------------------------------------------------------------------------------------------------------------------------------------------------------------------------------------------------------------------------------------------------------------------------------------------------------------------------------------------------------------------------------------------------------------------------------------------------------------------------------------------------------------------------------------------------------|
| GA1   | Allahabad                                                                                                                                                                                                                                                                                                                                                                                                                                                                                                                                                                                                                                                                                                                                                                                                                                                                                                                                                                                                                                                                                                                                                                                                                                                                                                                                                                                                                                                                                                                                                                                                                                                                                                                                                                                                                                                                                                                                                                                                                                                                                                                      |
| GA2   | Chandigarh                                                                                                                                                                                                                                                                                                                                                                                                                                                                                                                                                                                                                                                                                                                                                                                                                                                                                                                                                                                                                                                                                                                                                                                                                                                                                                                                                                                                                                                                                                                                                                                                                                                                                                                                                                                                                                                                                                                                                                                                                                                                                                                     |
| GA3   | UT of Daman                                                                                                                                                                                                                                                                                                                                                                                                                                                                                                                                                                                                                                                                                                                                                                                                                                                                                                                                                                                                                                                                                                                                                                                                                                                                                                                                                                                                                                                                                                                                                                                                                                                                                                                                                                                                                                                                                                                                                                                                                                                                                                                    |
| GA4   | Bulandshahr Part District                                                                                                                                                                                                                                                                                                                                                                                                                                                                                                                                                                                                                                                                                                                                                                                                                                                                                                                                                                                                                                                                                                                                                                                                                                                                                                                                                                                                                                                                                                                                                                                                                                                                                                                                                                                                                                                                                                                                                                                                                                                                                                      |
| GA5   | Ernakulam District (Kerala)                                                                                                                                                                                                                                                                                                                                                                                                                                                                                                                                                                                                                                                                                                                                                                                                                                                                                                                                                                                                                                                                                                                                                                                                                                                                                                                                                                                                                                                                                                                                                                                                                                                                                                                                                                                                                                                                                                                                                                                                                                                                                                    |
| GA5   | Panipat District (Haryana)                                                                                                                                                                                                                                                                                                                                                                                                                                                                                                                                                                                                                                                                                                                                                                                                                                                                                                                                                                                                                                                                                                                                                                                                                                                                                                                                                                                                                                                                                                                                                                                                                                                                                                                                                                                                                                                                                                                                                                                                                                                                                                     |
| GA7   | Dharwad District                                                                                                                                                                                                                                                                                                                                                                                                                                                                                                                                                                                                                                                                                                                                                                                                                                                                                                                                                                                                                                                                                                                                                                                                                                                                                                                                                                                                                                                                                                                                                                                                                                                                                                                                                                                                                                                                                                                                                                                                                                                                                                               |
|       | (Kamataka)                                                                                                                                                                                                                                                                                                                                                                                                                                                                                                                                                                                                                                                                                                                                                                                                                                                                                                                                                                                                                                                                                                                                                                                                                                                                                                                                                                                                                                                                                                                                                                                                                                                                                                                                                                                                                                                                                                                                                                                                                                                                                                                     |
| GA8   | South Goa District                                                                                                                                                                                                                                                                                                                                                                                                                                                                                                                                                                                                                                                                                                                                                                                                                                                                                                                                                                                                                                                                                                                                                                                                                                                                                                                                                                                                                                                                                                                                                                                                                                                                                                                                                                                                                                                                                                                                                                                                                                                                                                             |
| GA9   | Udham Singh Nagar District                                                                                                                                                                                                                                                                                                                                                                                                                                                                                                                                                                                                                                                                                                                                                                                                                                                                                                                                                                                                                                                                                                                                                                                                                                                                                                                                                                                                                                                                                                                                                                                                                                                                                                                                                                                                                                                                                                                                                                                                                                                                                                     |
| GA10  | Gaya & Nalanda Districts                                                                                                                                                                                                                                                                                                                                                                                                                                                                                                                                                                                                                                                                                                                                                                                                                                                                                                                                                                                                                                                                                                                                                                                                                                                                                                                                                                                                                                                                                                                                                                                                                                                                                                                                                                                                                                                                                                                                                                                                                                                                                                       |
| GATT  | Panohkula (Except areas                                                                                                                                                                                                                                                                                                                                                                                                                                                                                                                                                                                                                                                                                                                                                                                                                                                                                                                                                                                                                                                                                                                                                                                                                                                                                                                                                                                                                                                                                                                                                                                                                                                                                                                                                                                                                                                                                                                                                                                                                                                                                                        |
|       | already authorized) Sirmaur,                                                                                                                                                                                                                                                                                                                                                                                                                                                                                                                                                                                                                                                                                                                                                                                                                                                                                                                                                                                                                                                                                                                                                                                                                                                                                                                                                                                                                                                                                                                                                                                                                                                                                                                                                                                                                                                                                                                                                                                                                                                                                                   |
|       | Shimla & Solan Districts                                                                                                                                                                                                                                                                                                                                                                                                                                                                                                                                                                                                                                                                                                                                                                                                                                                                                                                                                                                                                                                                                                                                                                                                                                                                                                                                                                                                                                                                                                                                                                                                                                                                                                                                                                                                                                                                                                                                                                                                                                                                                                       |
| GA12  | Kozhikode & Wayanad                                                                                                                                                                                                                                                                                                                                                                                                                                                                                                                                                                                                                                                                                                                                                                                                                                                                                                                                                                                                                                                                                                                                                                                                                                                                                                                                                                                                                                                                                                                                                                                                                                                                                                                                                                                                                                                                                                                                                                                                                                                                                                            |
|       | Districts                                                                                                                                                                                                                                                                                                                                                                                                                                                                                                                                                                                                                                                                                                                                                                                                                                                                                                                                                                                                                                                                                                                                                                                                                                                                                                                                                                                                                                                                                                                                                                                                                                                                                                                                                                                                                                                                                                                                                                                                                                                                                                                      |
| GAT5  | Malappuram District                                                                                                                                                                                                                                                                                                                                                                                                                                                                                                                                                                                                                                                                                                                                                                                                                                                                                                                                                                                                                                                                                                                                                                                                                                                                                                                                                                                                                                                                                                                                                                                                                                                                                                                                                                                                                                                                                                                                                                                                                                                                                                            |
| GA14  | Kannur, Kasaragod & Mahe                                                                                                                                                                                                                                                                                                                                                                                                                                                                                                                                                                                                                                                                                                                                                                                                                                                                                                                                                                                                                                                                                                                                                                                                                                                                                                                                                                                                                                                                                                                                                                                                                                                                                                                                                                                                                                                                                                                                                                                                                                                                                                       |
|       | Districts                                                                                                                                                                                                                                                                                                                                                                                                                                                                                                                                                                                                                                                                                                                                                                                                                                                                                                                                                                                                                                                                                                                                                                                                                                                                                                                                                                                                                                                                                                                                                                                                                                                                                                                                                                                                                                                                                                                                                                                                                                                                                                                      |
| GA15  | Palakkad & Thrissur                                                                                                                                                                                                                                                                                                                                                                                                                                                                                                                                                                                                                                                                                                                                                                                                                                                                                                                                                                                                                                                                                                                                                                                                                                                                                                                                                                                                                                                                                                                                                                                                                                                                                                                                                                                                                                                                                                                                                                                                                                                                                                            |
|       | Districts                                                                                                                                                                                                                                                                                                                                                                                                                                                                                                                                                                                                                                                                                                                                                                                                                                                                                                                                                                                                                                                                                                                                                                                                                                                                                                                                                                                                                                                                                                                                                                                                                                                                                                                                                                                                                                                                                                                                                                                                                                                                                                                      |
| GA16  | Bulandshahr (Except areas                                                                                                                                                                                                                                                                                                                                                                                                                                                                                                                                                                                                                                                                                                                                                                                                                                                                                                                                                                                                                                                                                                                                                                                                                                                                                                                                                                                                                                                                                                                                                                                                                                                                                                                                                                                                                                                                                                                                                                                                                                                                                                      |
|       | already authorized), Aligarh                                                                                                                                                                                                                                                                                                                                                                                                                                                                                                                                                                                                                                                                                                                                                                                                                                                                                                                                                                                                                                                                                                                                                                                                                                                                                                                                                                                                                                                                                                                                                                                                                                                                                                                                                                                                                                                                                                                                                                                                                                                                                                   |
|       | & Hathras Districts                                                                                                                                                                                                                                                                                                                                                                                                                                                                                                                                                                                                                                                                                                                                                                                                                                                                                                                                                                                                                                                                                                                                                                                                                                                                                                                                                                                                                                                                                                                                                                                                                                                                                                                                                                                                                                                                                                                                                                                                                                                                                                            |
| GA17  | Allahabad (Except areas                                                                                                                                                                                                                                                                                                                                                                                                                                                                                                                                                                                                                                                                                                                                                                                                                                                                                                                                                                                                                                                                                                                                                                                                                                                                                                                                                                                                                                                                                                                                                                                                                                                                                                                                                                                                                                                                                                                                                                                                                                                                                                        |
|       | already authorized)                                                                                                                                                                                                                                                                                                                                                                                                                                                                                                                                                                                                                                                                                                                                                                                                                                                                                                                                                                                                                                                                                                                                                                                                                                                                                                                                                                                                                                                                                                                                                                                                                                                                                                                                                                                                                                                                                                                                                                                                                                                                                                            |
|       | Bhadohi & Kaushambi                                                                                                                                                                                                                                                                                                                                                                                                                                                                                                                                                                                                                                                                                                                                                                                                                                                                                                                                                                                                                                                                                                                                                                                                                                                                                                                                                                                                                                                                                                                                                                                                                                                                                                                                                                                                                                                                                                                                                                                                                                                                                                            |
|       | Districts                                                                                                                                                                                                                                                                                                                                                                                                                                                                                                                                                                                                                                                                                                                                                                                                                                                                                                                                                                                                                                                                                                                                                                                                                                                                                                                                                                                                                                                                                                                                                                                                                                                                                                                                                                                                                                                                                                                                                                                                                                                                                                                      |
| GA18  | Burdwan District                                                                                                                                                                                                                                                                                                                                                                                                                                                                                                                                                                                                                                                                                                                                                                                                                                                                                                                                                                                                                                                                                                                                                                                                                                                                                                                                                                                                                                                                                                                                                                                                                                                                                                                                                                                                                                                                                                                                                                                                                                                                                                               |
| GA19  | Jaunpur and Ghazipur                                                                                                                                                                                                                                                                                                                                                                                                                                                                                                                                                                                                                                                                                                                                                                                                                                                                                                                                                                                                                                                                                                                                                                                                                                                                                                                                                                                                                                                                                                                                                                                                                                                                                                                                                                                                                                                                                                                                                                                                                                                                                                           |
| 0013  | The state of the s |
|       | Distroits                                                                                                                                                                                                                                                                                                                                                                                                                                                                                                                                                                                                                                                                                                                                                                                                                                                                                                                                                                                                                                                                                                                                                                                                                                                                                                                                                                                                                                                                                                                                                                                                                                                                                                                                                                                                                                                                                                                                                                                                                                                                                                                      |

AGL 19 GAs + IOAGPL 19 GAs = 38 GAs

Largest private sector CGD player poised to leverage growth opportunity

Q1 FY21