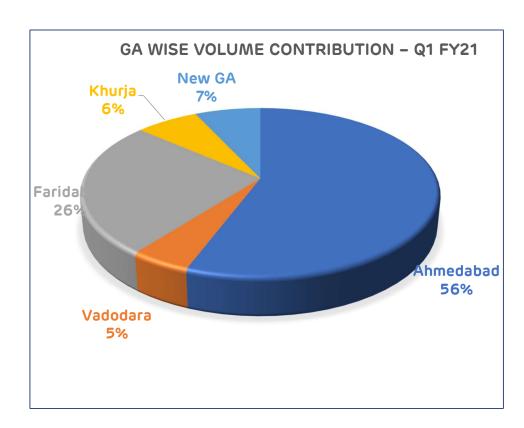

### Adani Gas – India's Largest City Gas Distribution Company

13 AGL Operational GAs

CNG stations

7,600+ Kms pipeline

network

1,450+ Industrial

0.44 Million Residential

customers