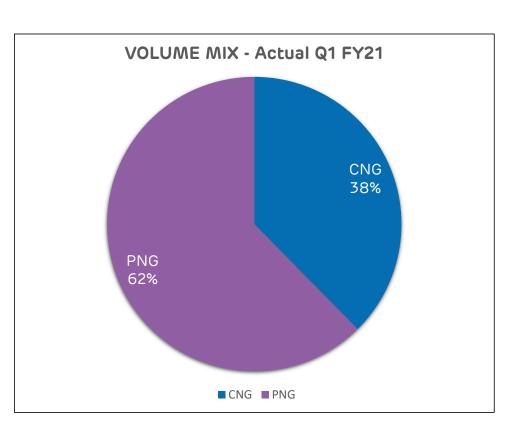

### Adani Gas – India's Largest City Gas Distribution Company

13 AGL Operational GAs

CNG stations

7,600+ Kms pipeline

network

1,450+ Industrial

0.44 Million Residential

customers