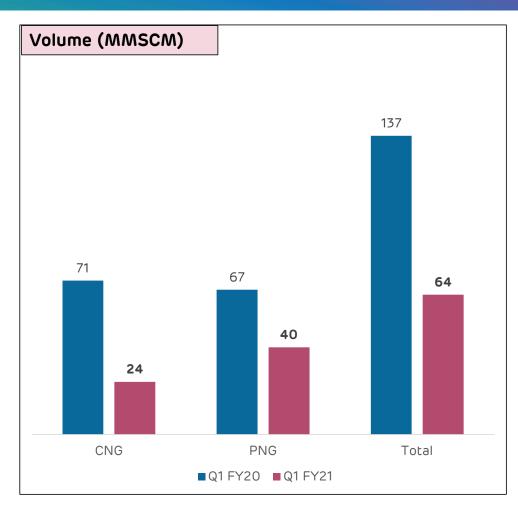

### **COVID-19 - Impact on Customer Segments**

**During Lockdown** 

- No Movement of private or public vehicles
- Vehicles carrying essential commodities allowed
- Industries
   producing essential commodities
   operating
- Industries Other than essential commodities nonoperational
- Hotels, Restaurants, Places of worship, schools, colleges, Malls shut.
- Hospitals and other critical services only remain operational
- Unaffected with demand staying constant
- No new connections made