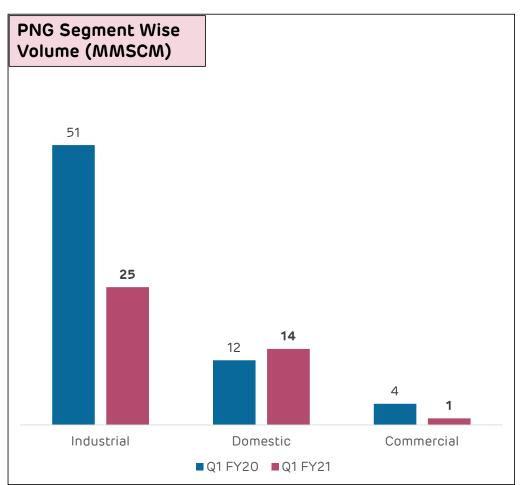

### **COVID-19 - Impact on Customer Segments**

**During Lockdown** 

- No Movement of private or public vehicles
- Vehicles carrying essential commodities allowed
- Industries
   producing essential commodities
   operating
- Industries Other than essential commodities nonoperational
- Hotels, Restaurants, Places of worship, schools, colleges, Malls shut.
- Hospitals and other critical services only remain operational
- Unaffected with demand staying constant
- No new connections made